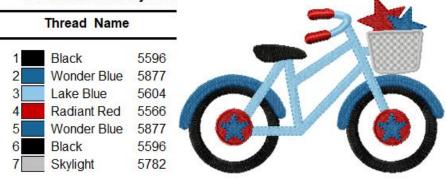

#### Robison-Anton Polyester

| 8 | Thread Name   |      |
|---|---------------|------|
| 1 | Scarlet Flame | 9020 |
| 2 | Lake Blue     | 5604 |
| 3 | Wonder Blue   | 5877 |

4x4RedWhiteBlue-VI-3.pes, 3.89x3.32 " (98.9x84.4 mm), 7611 st, 3/3 clrs 5x7RedWhiteBlue-VI-3.pes, 5.67x4.84 " (143.9x122.9 mm), 11845 st, 3/3 clrs