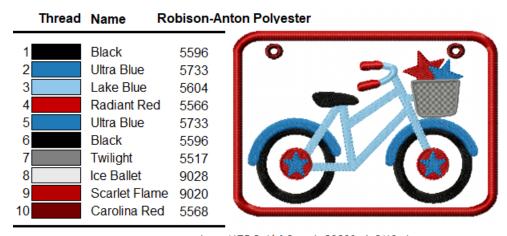

5x7RedWhiteBlue-VI-11.pes, 6.90x4.83 " (175.2x122.8 mm), 23082 st, 9/11 clrs

| Robison-An                              | Thread                        | Nam          |  |
|-----------------------------------------|-------------------------------|--------------|--|
| 1                                       | Mid Windsor                   | 5820         |  |
| 2                                       | Radiant Red                   | 5566         |  |
| 3                                       | Mid Windsor                   | 5820         |  |
| 4                                       | Baltic Blue                   | 5741         |  |
| 5                                       | Lake Blue                     | 5604         |  |
| 6                                       | Oyster                        | 5703         |  |
| 7                                       | Ice Ballet                    | 9028         |  |
| 8 9 9 9 9 9 9 9 9 9 9 9 9 9 9 9 9 9 9 9 | Scarlet Flame<br>Carolina Red | 9020<br>5568 |  |