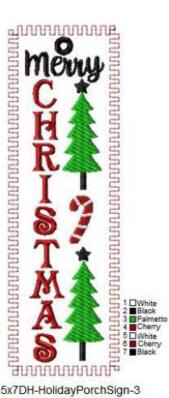

5x7DH-HolidayPorchSign-3 2.17x6.84 ". 7887 st. 6x10DH-HolidayPorchSign-3 3.06x9.76 ". 12001 st.

5x7DH-HolidayPorchSign-6 2.17x6.84 ", 6710 st, 6x10DH-HolidayPorchSign-6 3.06x9.76 ", 9806 st,

5x7DH-HolidayPorchSign-7 2.17x6.84 ", 9807 st, 6x10DH-HolidayPorchSign-7 3.06x9.76 ", 16449 st,