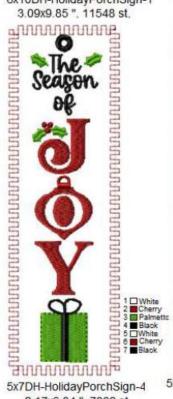

5x7DH-HolidayPorchSign-4 2.17x6.84 ", 7932 st 6x10DH-HolidayPorchSign-4. 3.06x9.76 ", 12453 st,

5x7DH-HolidayPorchSign-2 2.17x6.84 ", 12223 st, 6x10DH-HolidayPorchSign-2 3.07x9.80 ", 20771 st

5x7DH-HolidayPorchSign-5 2.17x6.84 ". 10927 st 6x10DH-HolidayPorchSign-5 3.09x9.85 ", 18441 st,