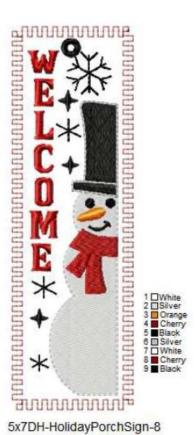

5x7DH-HolidayPorchSign-8 2.17x6.84 ", 11368 st, 6x10DH-HolidayPorchSign-8 3.09x9.85 ", 19670 st,