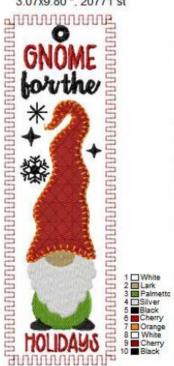

5x7DH-HolidayPorchSign-3 2.17x6.84 ". 7887 st. 6x10DH-HolidayPorchSign-3 3.06x9.76 ". 12001 st.

5x7DH-HolidayPorchSign-6 2.17x6.84 ", 6710 st, 6x10DH-HolidayPorchSign-6 3.06x9.76 ", 9806 st,

5x7DH-HolidayPorchSign-7 2.17x6.84 ", 9807 st, 6x10DH-HolidayPorchSign-7 3.06x9.76 ", 16449 st,