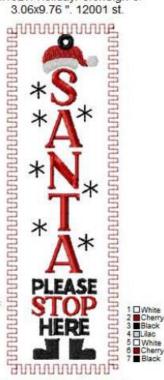

5x7DH-HolidayPorchSign-3 2.17x6.84 ". 7887 st. 6x10DH-HolidayPorchSign-3 3.06x9.76 ". 12001 st.

5x7DH-HolidayPorchSign-6 2.17x6.84 ", 6710 st, 6x10DH-HolidayPorchSign-6 3.06x9.76 ", 9806 st,

5x7DH-HolidayPorchSign-7 2.17x6.84 ", 9807 st, 6x10DH-HolidayPorchSign-7 3.06x9.76 ", 16449 st,