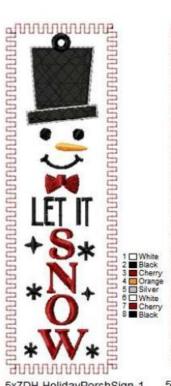

You can also glue the wire to the back of the finished design which will create a hanger.

These are perfect as ornaments too.

5x7DH-HolidayPorchSign-1 2.17x6.84 ", 7429 st, 6x10DH-HolidayPorchSign-1 3.09x9.85 ", 11548 st,