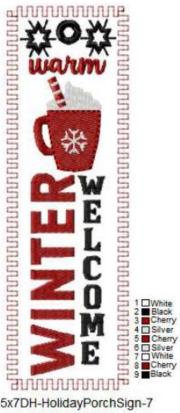

5x7DH-HolidayPorchSign-3 2.17x6.84 ". 7887 st. 6x10DH-HolidayPorchSign-3 3.06x9.76 ". 12001 st.

5x7DH-HolidayPorchSign-6 2.17x6.84 ", 6710 st, 6x10DH-HolidayPorchSign-6 3.06x9.76 ", 9806 st,

5x7DH-HolidayPorchSign-7 2.17x6.84 ", 9807 st, 6x10DH-HolidayPorchSign-7 3.06x9.76 ", 16449 st,