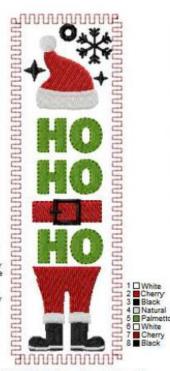

5x7DH-HolidayPorchSign-4 2.17x6.84 ", 7932 st 6x10DH-HolidayPorchSign-4. 3.06x9.76 ", 12453 st,

5x7DH-HolidayPorchSign-2 2.17x6.84 ", 12223 st, 6x10DH-HolidayPorchSign-2 3.07x9.80 ", 20771 st

5x7DH-HolidayPorchSign-5 2.17x6.84 ". 10927 st 6x10DH-HolidayPorchSign-5 3.09x9.85 ", 18441 st,