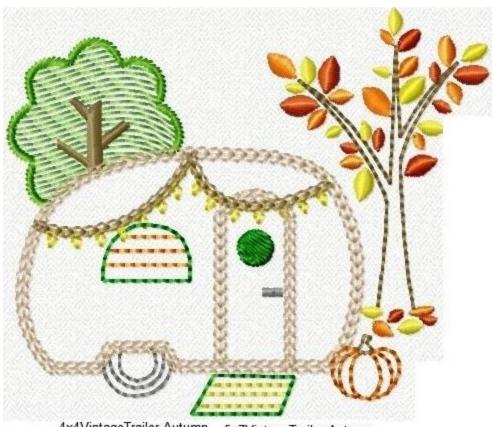

## 7. Replace unit.

- 8. Run Color 12 (Dark Orange Final Satin stitch.)
- 9. Remove from hoop and gently tear away remaining stabilizer.
- 10. Press with cloth on top.

4x4MugRugVintageTrailer-MugRug.pes 3.83x3.83 " (97.4x97.2 mm), 8376 st, 12/12 clrs