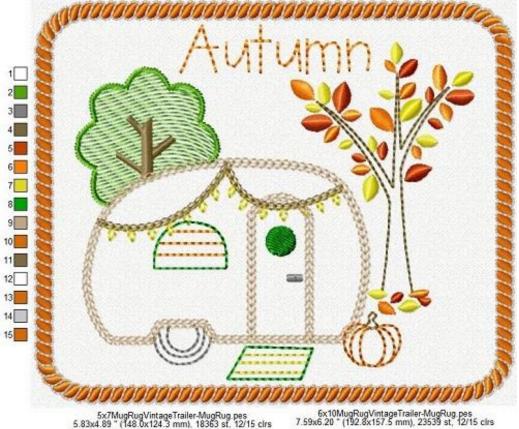

## 7. Replace unit.

- 8. Run Color 12 (Dark Orange Final Satin stitch.)
- 9. Remove from hoop and gently tear away remaining stabilizer.
- 10. Press with cloth on top.

4x4MugRugVintageTrailer-MugRug.pes 3.83x3.83 " (97.4x97.2 mm), 8376 st, 12/12 clrs

## STOP.

- 9. Remove from hoop and gently cut and tear away remaining stabilizer.
- 10. Press with cloth on top.

4x4VintageTrailer-Autumn. 3.90x3.29 " 5369 st, (99.0x83.6 mm),

5x7VintageTrailer-Autumn 5.78x4.88 " 7257 st, (146.9x123.9 mm),

6x10VintageTrailer-Autumn 9x9VintageTrailer-Autumn 7.33x6.18 " 9346 st, 8.99x7.59 " 11224 st, (186.1x156.9 mm) (228.4x192.8 mm),