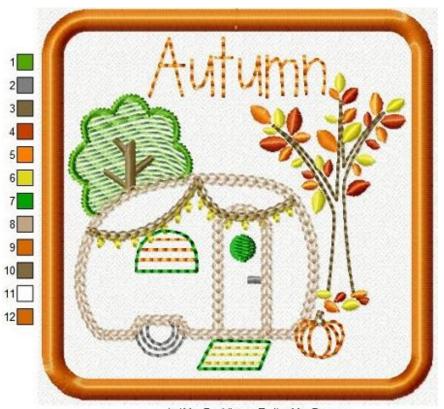

# Vintage Trailer Series Autumn Color Charts

# Thread Name Robison-Anton

| 1 | Pro Erin  | 2738 | 6  | Daffodil  | 2326 |
|---|-----------|------|----|-----------|------|
| 2 | Gull      | 2731 | 7  | Emerald   | 2214 |
| 3 | Chocolate | 2227 | 8  | Mocha     | 2475 |
| 4 | Rust      | 2289 | 9  | Orange    | 2218 |
| 5 | Pumpkin   | 2328 | 10 | Chocolate |      |