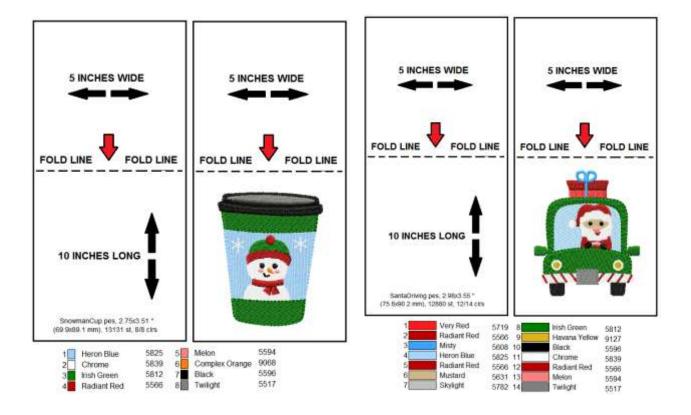

# **Sewn Out Pocket Option For Santa Car or Snowman Cup**

# **Supplies Needed:**

Solid fabric for top, heavy duty stabilizer, Thread, Adhesive

Printed fabric OR sewn pocket (SEE BELOW) for front pocket 5" wide and 10" long.

### **Hooping instructions:**

Hoop stabilizer and fabric. Mark the fabric so that the stitch out will be at least ¾ below the fold line.

#### **Sew Out Instructions:**

- 1. Run color all colors.
- 2. Remove from hoop.
- 3. Fold the fabric to the back and press..
- 4. Then trim to 5 inches wide and 5 inches tall...

Proceed back to # 4 of the gift tag sew out and instructions and proceed.

| 1 | Very Red    | 5719 8  | Irish Green   | 5812 |
|---|-------------|---------|---------------|------|
| 2 | Radiant Red | 5566 9  | Havana Yellow | 9127 |
| 3 | Misty       | 5608 10 | Black         | 5596 |
| 4 | Heron Blue  | 5825 11 | Chrome        | 5839 |
| 5 | Radiant Red | 5566 12 | Radiant Red   | 5566 |
| 6 | Mustard     | 5631 13 | Melon         | 5594 |
| 7 | Skylight    | 5782 14 | Twilight      | 5517 |

SantaDriving.pes, 2.98x3.55 " (75.8x90.2 mm), 12880 st, 12/14 clrs

Individual Design

#### Thread Name Robison-Anton Polyester 5825 Heron Blue 1 5839 2 Chrome 5812 3 Irish Green 5566 4 Radiant Red 5594 Melon 5 Complex Orange 9068 6 5596 7 Black Twilight 5517 8

SnowmanCup.pes, 2.75x3.51 " (69.9x89.1 mm), 13131 st, 8/8 cirs