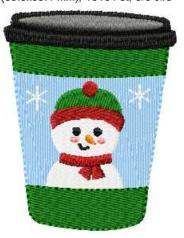

# **Sewn Out Pocket Option For Santa Car or Snowman Cup**

#### Thread Name Robison-Anton Polyester 5825 Heron Blue 1 5839 2 Chrome 5812 3 Irish Green 5566 4 Radiant Red 5594 Melon 5 Complex Orange 9068 6 5596 7 Black Twilight 5517 8

SnowmanCup.pes, 2.75x3.51 " (69.9x89.1 mm), 13131 st, 8/8 cirs