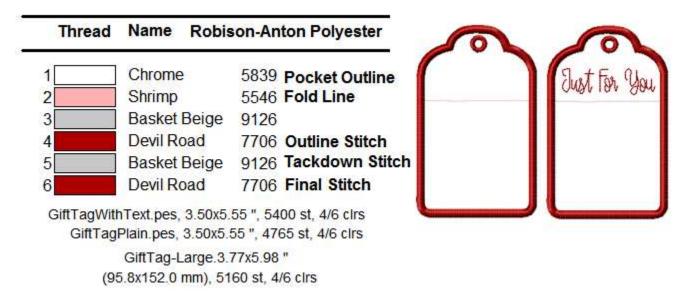

# Gift Tag Instructions Gift Tag (plain) and Gift Tag Text

5x7 Hoop small and large

### **Sew Out Instructions:**

- 1. Run color # 1 (Placement line for front pocket).
- 2. Run color # 2 (Fold line target).

#### 3. STOP

- 4. Place folded edge on the pink line and cover the remaining outline.
- 5. Run color # 3 (tackdown stitch for front pocket) Use adhesive if needed.

#### 6. STOP

7. Cut away fabric to just outside stitching line.

#### 8. STOP

- 9. Float printed piece of fabric under the hoop. Use adhesive to secure if needed.
- 10. Run Color # 4-5 (outline and tackdown stitch).

#### **11. STOP**

- 12. Remove hoop but DO NOT UNHOOP.
- 13. Cut away fabric to stitching line.
- **14. DO NOT CUT** into the stabilizer. It should stay intact to support the final step.
- 15. Replace unit.
- 16. Run Color # 6 (red final outline stitch).
- 17. Remove from hoop and gently cut and tear away remaining stabilizer.
- 18. Press and punch out hole for ribbon. Add ribbon to hang..
- 19. Insert Gift Card