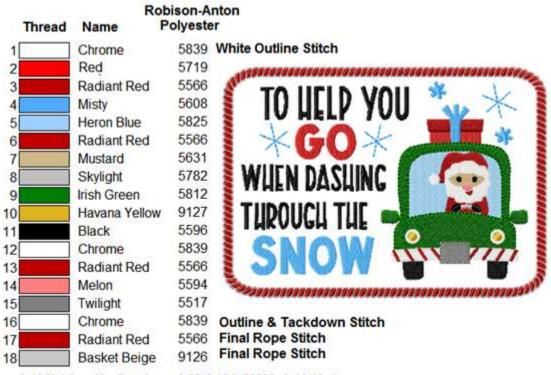

#### **Sew Out Instructions:**

- 1. Run color #1 (white outline stitch to hold layers together).
- 2. Run colors # 2-15.

#### 3. STOP

- 4. Float printed piece of fabric for back under the hoop. Use adhesive to secure if needed.
- 5. Run Color #16 (whitish outline & tackdown stitch).

#### 6. STOP

7. Remove hoop but **DO NOT UNHOOP**.

- 8. Cut away fabric to stitching line.
- 9. DO NOT CUT into the stabilizer. It should stay intact to support the final step.
- 10. Replace unit.
- 11. Run Color # 17-18 (red & gray final outline stitch).
- 12. Remove from hoop and gently cut and tear away remaining stabilizer.
- 13. Press and show off.

| Thread | Name         | Robison-Anton Polyester   | A112500000000000000000000000000000000000 |
|--------|--------------|---------------------------|------------------------------------------|
| 1      | Chrome       | 5839 White Outline Stitch |                                          |
| 2      | Black        | 5596                      | I la MAD. at to.                         |
| 3      | Lucrene      | 9133                      | Have an                                  |
| 4      | Angela Blue  | 9060                      |                                          |
| 5      | Melon        | 5594                      | I CO AMAZINICO                           |
| 6      | Saturn Gray  | 5785                      | I AMAINI #                               |
| 7      | Chrome       | 5839 Outline & Tackdown   |                                          |
| 8      | Radiant Red  | 5566 Final Rope Stitch    | 61.0 4.                                  |
| 9      | Basket Beige | 9126 Final Rope Stitch    | : Christmas                              |